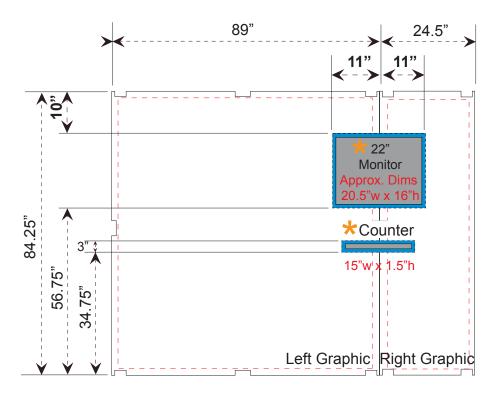

NOTE: These dimensions are for graphic layout purposes. Graphic needs to be notched and test fitted to Magellan Miracle frame.

Magellan Miracle Backwall Graphic Dims with Accessories- 10ft Version

Blue Area indicates 3/4" bleed area around the counter and the monitor

Note: When adding Monitors and Counters to the Magellan Miracle unit, portions of the graphic will be covered.

Please design graphic layout according to suggested locations.

NOTE: Graphic files must be @ 150 dpi Finished Size. DO NOT send Flattened Files. Production can not manipulate the content, proportion or color of these files.