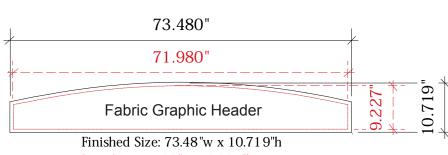

1/2" Hook Velcro to be sewn into all 4 front sides.

Finished Size: 73.48"w x 10.719"h Live Area: 71.98"w x 9.227"h Add 3/4" bleed on all sides

NOTE: Graphic files must be @ 150 dpi Finished Size. DO NOT send Flattened Files. Production can not manipulate the content, proportion or color of these files.