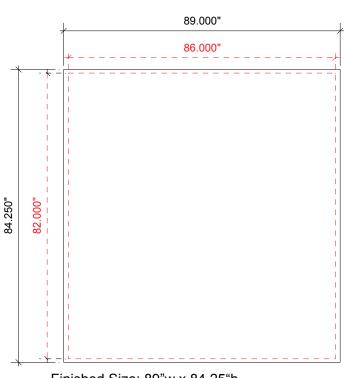

Graphic Dims - 10ft Version

Product Name: Miracle

Process: Colossus 8-Color

Material: Poly Knit 9

Effective Date: 07/31/2014

Finished Size: 89"w x 84.25"h Live Area: 86"w x 82"h

Add 1.125" bleed on top and bottom of graphic Add 1.5" bleed on left and right side of graphic