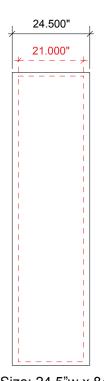

1/2" Hook Velcro to be sewn into all 4 front sides.

Finished Size: 24.5"w x 84.25"h
Live Area: 21"w x 82"h
Add 1.125" bleed on top and
bottom of graphic
Add 1.75" bleed on left and right
side of graphic